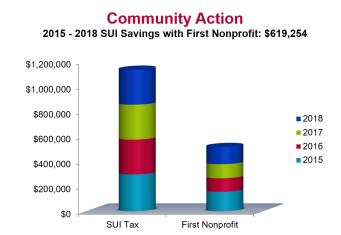

Our programs eliminate the \*SUI Tax shared cost pooling to ensure your organization only pays for its own claims and not anyone else's. The chart below illustrates savings of one of our members - a savings of 55% over what they would have paid in SUI tax since 2015! \*Already reimbursing (self-insured)? No problem! Our programs will minimize the risk associated with being a self-insured employer, provide a fixed annual cost and